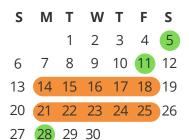

## **JANUARY 2025**

### **FEBRUARY 2025**

| M  | Т             | W                     | Т                             | F                                     | S                                                                        |
|----|---------------|-----------------------|-------------------------------|---------------------------------------|--------------------------------------------------------------------------|
|    |               |                       |                               |                                       | 1                                                                        |
| 3  | 4             | 5                     | 6                             | 7                                     | 8                                                                        |
| 10 | 11            | 12                    | 13                            | 14                                    | 15                                                                       |
| 17 | 18            | 19                    | 20                            | 21                                    | 22                                                                       |
| 24 | 25            | 26                    | 27                            | 28                                    |                                                                          |
|    | 3<br>10<br>17 | 3 4<br>10 11<br>17 18 | 3 4 5<br>10 11 12<br>17 18 19 | 3 4 5 6<br>10 11 12 13<br>17 18 19 20 | M T W T F   3 4 5 6 7   10 11 12 13 14   17 18 19 20 21   24 25 26 27 28 |