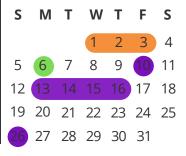

#### **OCTOBER 2024**

| S  | M  | Т  | W  | Т  | F  | S  |
|----|----|----|----|----|----|----|
|    |    | 1  | 2  | 3  | 4  | 5  |
| 6  | 7  | 8  | 9  | 10 | 11 | 12 |
| 13 | 14 | 15 | 16 | 17 | 18 | 19 |
| 20 | 21 | 22 | 23 | 24 | 25 | 26 |
| 27 | 28 | 29 | 30 | 31 | )  |    |

### **NOVEMBER 2024**

S M T W T 2 5 6 7 10 11 12 13 14 15 16 18 19 20 21 24 25 26 27 28 29 30